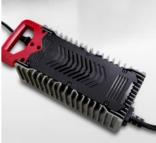

Charging is fast and flexible: just **1.5 hours** with the **optional fast charger**, **3.5 hours** with the **standard charger**, and just **30 minutes** to go from **20%** to **100%** with the **6.6 kW Super Fast Charger**.

#### Chargers

#### Super fast charger 6.6 kW