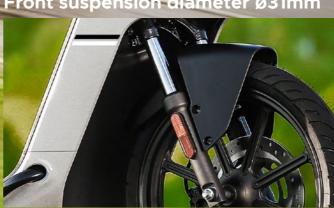

Front suspension diameter ø31mm

#### Hydraulic damping suspensions

The advanced suspension system ensures optimal comfort and control, adapting seamlessly to any terrain. Ride smoothly in every situation.

Rear suspension diameter ø32mm