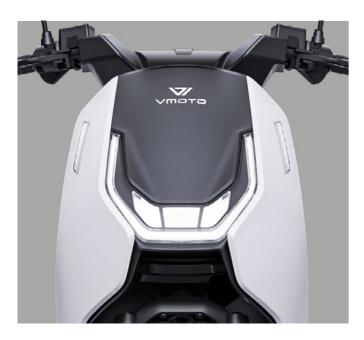

#### Front LED

The front headlamp **Lighting class D** provides powerful illumination with an **intensity** of **40.000** cd.