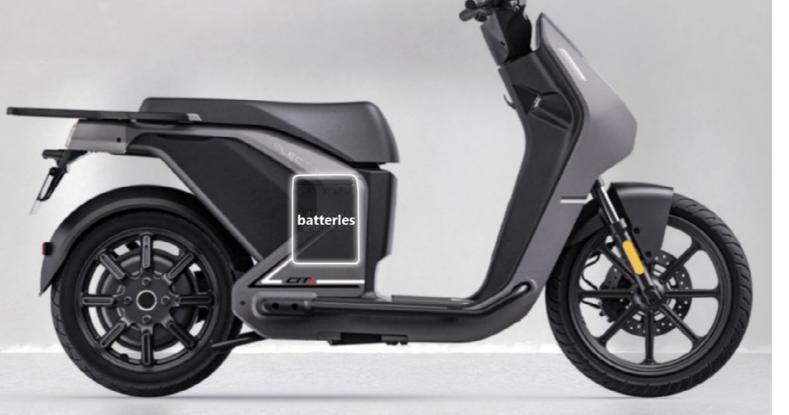

### BATTERY

**30** Min - 0% to 80% (Optional) Super fast charger 6.6kW

**5** Hours (Optional) Fast charging time

**B5** Hours (Standard) Charging time

**107** Km\* (L3e - 2 batteries) Range (\*WMTC Stage 3)

#### Extraordinary range

**CITI** is equipped with a **74V30Ah** high-performance battery. In the **L1e** version it provides up to **127 km** of range, while in the **L3e** version it reaches **107 km** with dual batteries (**WMTC Stage 3** data).