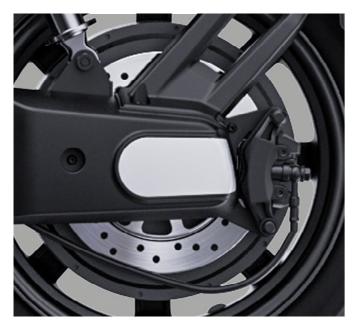

#### Rear disc brake

High-performance **CBS**, ensuring maximum safety and control in all braking conditions.

#### High grip tyre

The tires have a **high-density texture**, which provides **strong ground grip** and **high safety**. In addition, the high wheels ensure great stability **Fr. 90/80-16. Rr. 90/90-14** 