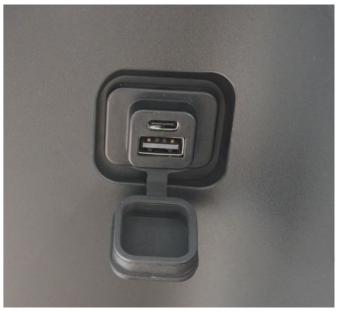

#### LCD

Clear and intuitive **LCD display** designed to provide the rider with all essential information in real time. Dual **USB** and **Type C** charging ports, designed to provide maximum convenience during deliveries.

#### USB + Type C