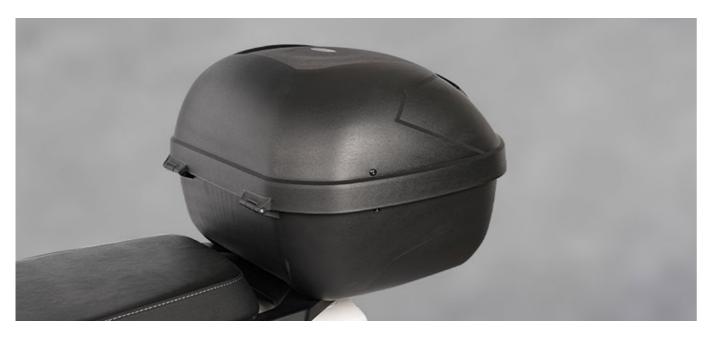

Dual **USB** and **Type C** charging ports, designed to provide maximum convenience during deliveries.



#### USB + Type C

### ERGONOMICS

130 mm

770 mm

Extra comfort

#### **Ergonomics Redefined: Comfort Meets Sportiness**

**CITI** is designed to deliver the **perfect balance between comfort and sportiness**. Its carefully engineered ergonomics ensure a **practical and relaxed riding position**, reducing strain on the back even during long journeys. At the same time, its dynamic stance **preserves the thrill** and **agility** of a true motorcycle. Developed by our team of expert engineers and rigorously tested, **CITI** allows **you to ride for hours**, enjoying both the adrenaline of the road and the pleasure of effortless control.

#### Wide footrest



### **KEY OPTIONAL PARTS**



Tail box



Windshield



Phone holder



# TECHNICAL INFORMATION





\*WMTC Stage 3

| LxWxH               | 1940 mm*730 mm*1080 mm