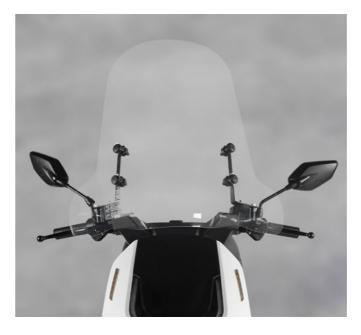

and **Type C** charging ports, designed to provide maximum convenience during deliveries.



#### USB + Type C

### ERGONOMICS

130 mm

770 mm

Extra comfort

#### **Ergonomics Redefined: Comfort Meets Sportiness**

**CITI** is designed to deliver the **perfect balance between comfort and sportiness**. Its carefully engineered ergonomics ensure a **practical and relaxed riding position**, reducing strain on the back even during long journeys. At the same time, its dynamic stance **preserves the thrill** and **agility** of a true motorcycle. Developed by our team of expert engineers and rigorously tested, **CITI** allows **you to ride for hours**, enjoying both the adrenaline of the road and the pleasure of effortless control.

#### Wide footrest



### **KEY OPTIONAL PARTS**



Tail box



Windshield



Phone holder



# TECHNICAL INFORMATION





\*WMTC Stage 3

| LxWxH               | 1940 mm*730 mm*1080 mm