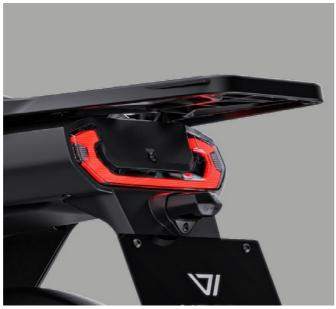

#### Rear LED

**LED** rear designed with a modern and innovative line that hugs the tail. High brightness in any road conditions.