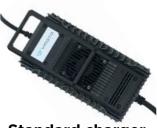

Charging is fast and flexible: just **1.5 hours** with the **optional fast charger**, **3.5 hours** with the **standard charger**, and just **30 minutes** to go from **20%** to **100%** with the **6.6 kW Super Fast Charger**.

#### Chargers

### Standard charger 74V 10A