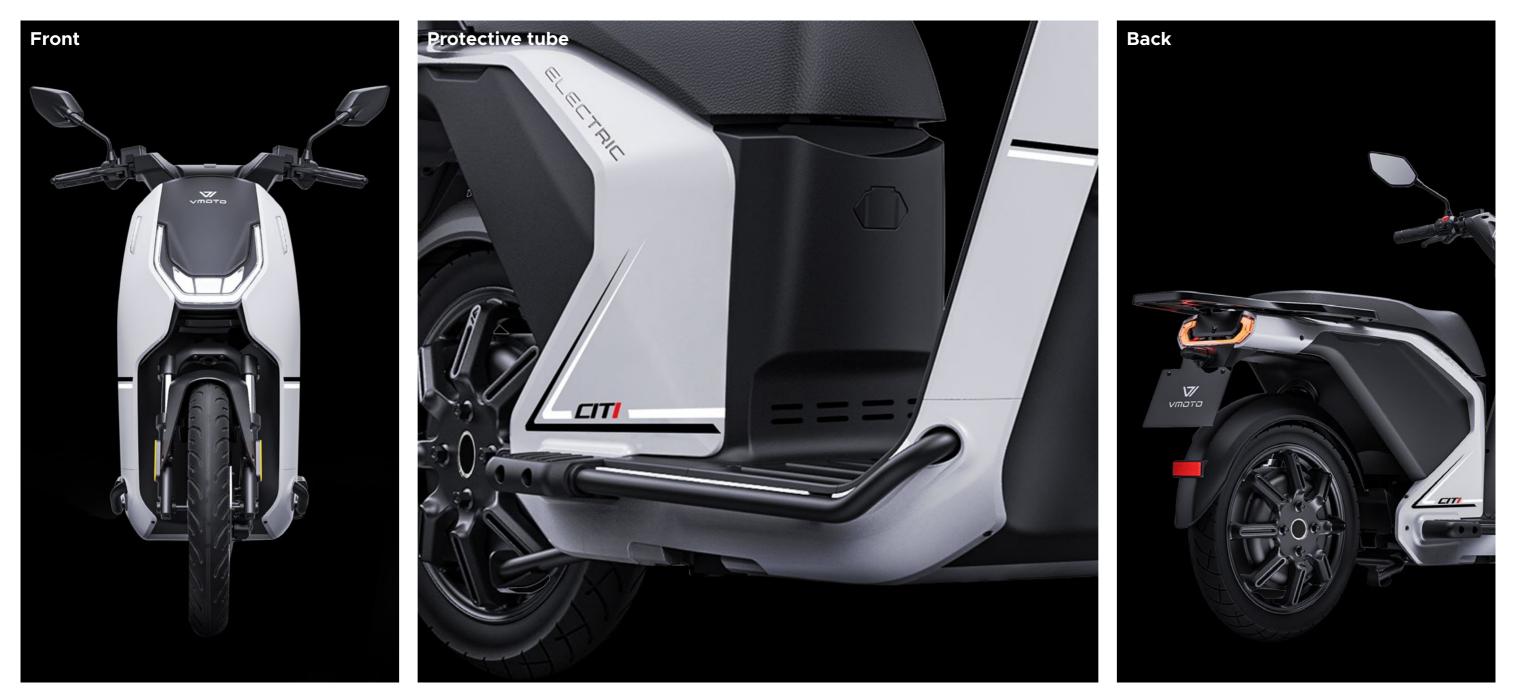

#### Design that inspires the future

**CITI** redefines urban mobility with an innovative, sleek and minimal design. Clean lines, harmonious proportions, and refined details express a modern aesthetic that reflects the **vehicle's smart and sustainable soul**.

The **high-wheel design**, specifically designed for urban travel, ensures **stability**, **agility** and **comfort** on all kinds of city routes. Every element is designed to offer **functionality** and **style**, making the **CITI** not just a means of transportation, but a true contemporary style statement.

#### High grip tyre

The tires have a **high-density texture**, which provides **strong ground grip** and **high safety**. In addition, the high wheels ensure great stability **Fr. 90/80-16. Rr. 90/90-14** 

#### Steady

Advanced support system that includes a **center stand** and a **side stand**, designed to ensure maximum stability in any situation.