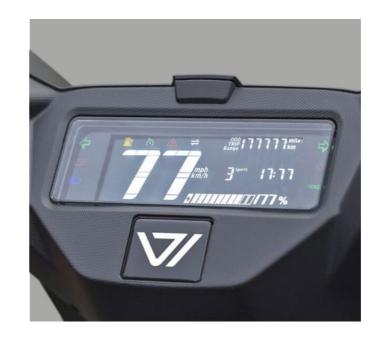

#### LCD

Clear and intuitive **LCD display** designed to provide the rider with all essential information in real time. Dual **USB** and **Type C** charging ports, designed to provide maximum convenience during deliveries.