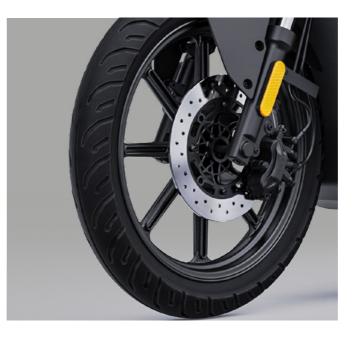

#### Rear disc brake

High-performance **CBS**, ensuring maximum safety and control in all braking conditions.

#### Front disc brake

High-performance **CBS**, powerful front calipers.

#### High grip tyre

The tires have a **high-density texture**, which provides **strong ground grip** and **high safety**. In addition, the high wheels ensure great stability **Fr. 90/80-16. Rr. 90/90-14** 