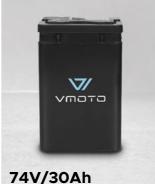

# 74v30ah Battery

#### Extraordinary range

**CITI** is equipped with a **74V30Ah** high-performance battery. In the **L1e** version it provides up to **127 km** of range, while in the **L3e** version it reaches **107 km** with dual batteries (**WMTC Stage 3** data).