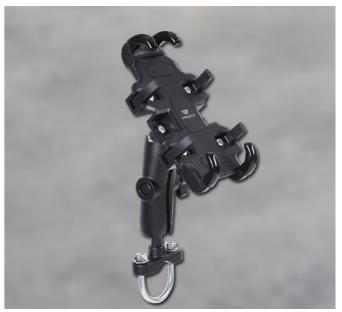

* charging ports, designed to provide maximum convenience during deliveries.



#### USB + Type C

### ERGONOMICS

130 mm

770 mm

Extra comfort

#### **Ergonomics Redefined: Comfort Meets Sportiness**

**CITI** is designed to deliver the **perfect balance between comfort and sportiness**. Its carefully engineered ergonomics ensure a **practical and relaxed riding position**, reducing strain on the back even during long journeys. At the same time, its dynamic stance **preserves the thrill** and **agility** of a true motorcycle. Developed by our team of expert engineers and rigorously tested, **CITI** allows **you to ride for hours**, enjoying both the adrenaline of the road and the pleasure of effortless control.

#### Wide footrest



### **KEY OPTIONAL PARTS**



Tail box



Windshield



Phone holder



# TECHNICAL INFORMATION





\*WMTC Stage 3

| LxWxH               | 1940 mm*730 mm*1080 mm