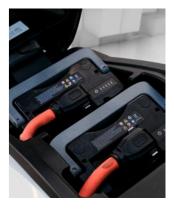

### BATTERY

**30** Min - 0% to 80% (Optional) Super fast charger 6.6kW

**5** Hours (Optional) Fast charging time

**B5** Hours (Standard) Charging time

**107** Km\* (L3e - 2 batteries) Range (\*WMTC Stage 3)

# 74v30ah Battery

#### Extraordinary range

**CITI** is equipped with a **74V30Ah** high-performance battery. In the **L1e** version it provides up to **127 km** of range, while in the **L3e** version it reaches **107 km** with dual batteries (**WMTC Stage 3** data).

#### Battery