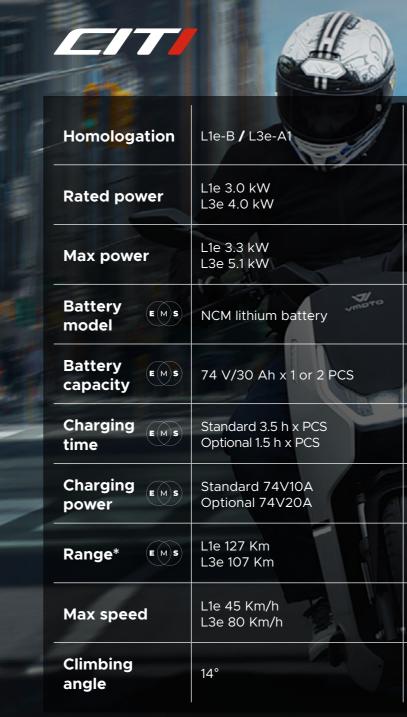

### PERFORMANCE

80 Km/h (L3e) Max speed

4.0 kW (L3e) Rated power

51 kW (L3e) Max power

FOC 3.0 control unit

## Electrifying performances for the city

**CITI** combines efficiency and performance for dynamic and safe urban driving. Available in **L1e** and **L3e** versions, it adapts to different mobility needs.

The L3e version offers top-level performance, with a top speed of 80 Km/h, impressive torque of 148 N·m, and a maximum power output of 5.1 kW.

Thanks to the new **FOC 3.0 control unit**, the power output has increased by **16%**, providing an even more prompt and smooth response. The **3 riding modes** allow you to choose between energy-saving, balance and maximum responsiveness, for a tailored experience in every situation.

### BATTERY

**30** Min - 0% to 80% (Optional) Super fast charger 6.6kW

**5** Hours (Optional) Fast charging time

**B5** Hours (Standard) Charging time

**107** Km\* (L3e - 2 batteries) Range (\*WMTC Stage 3)

# 74v30ah Battery

#### Extraordinary range

**CITI** is equipped with a **74V30Ah** high-performance battery. In the **L1e** version it provides up to **127 km** of range, while in the **L3e** version it reaches **107 km** with dual batteries (**WMTC Stage 3** data).

Charging is fast and flexible: just **1.5 hours** with the **optional fast charger**, **3.5 hours** with the **standard charger**, and just **30 minutes** to go from **20%** to **100%** with the **6.6 kW Super Fast Charger**.

#### Agility and power on every route

Thanks to its advanced electric motor and high torque, the CITI tackles inclines of up to 14° with ease. This climbing angle makes it ideal for overcoming urban climbs and hilly trails effortlessly, providing a smooth and stable ride.