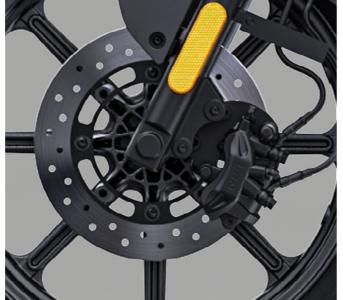

#### Front disc brake

High-performance **CBS**, powerful front calipers.

#### High grip tyre

The tires have a **high-density texture**, which provides **strong ground grip** and **high safety**. In addition, the high wheels ensure great stability **Fr. 90/80-16. Rr. 90/90-14** 