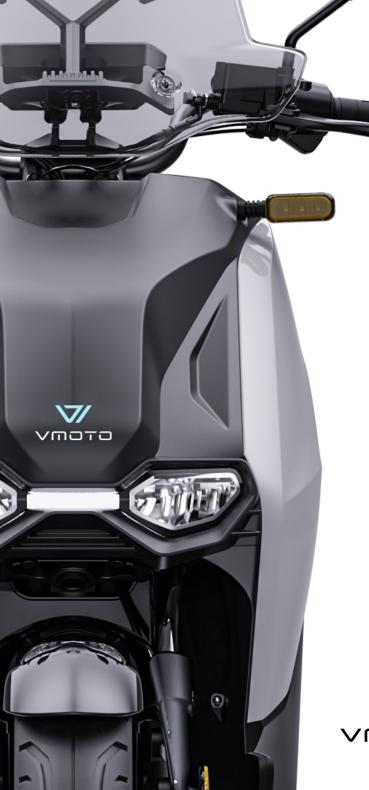

# **LOAD CAPACITY AT PRO LEVELS**

## **TECHNICAL INFORMATION**

| Homologation      | L3e-A1<br>(comparable to 125cc) | Loading capacity | 50 units                      |
|-------------------|---------------------------------|------------------|-------------------------------|
| Engine            | Vmoto                           | LxWxH            | 2049 mm*757 mm*1450 mm        |
| Rated power       | 4.0 kW                          | Wheelbase        | 1366 mm                       |
| Max power         | 5.4 kW                          | Ground clearance | 154 mm                        |
| Battery<br>model  | Polymer lithium battery         | Seat height      | 780 mm                        |
| Battery capacity  | 60 V/45 Ah x 2 PCS              | Rims             | Fr. 2.15-16   Rr. 2.5-14      |
| Charging time     | 7 h x 2PCS                      | Tires            | Fr. 100/80-16   Rr. 110/80-14 |
| Charging<br>Power | 1.0 kW                          | Suspension       | Hydraulic damping system      |
| Range*            | 130 Km* (with double batteries) | Weight           | 107 kg                        |
| Max speed         | 90 Km/h                         | Brakes           | CBS                           |
| Climbing angle    | 19°                             | Colours          | White (customizable)          |