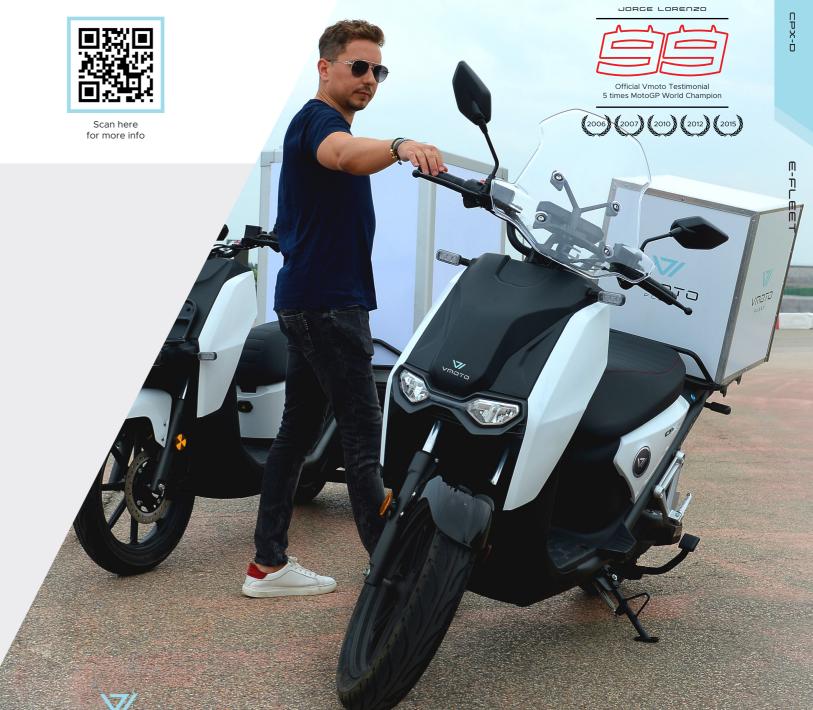

ELECTRIC VEHICLES

# **LOAD CAPACITY AT PRO LEVELS**

## **TECHNICAL INFORMATION**

| Homologation      | L3e-A1<br>(comparable to 125cc) | Loading capacity | 50 units                      |
|-------------------|---------------------------------|------------------|-------------------------------|
| Engine            | Vmoto                           | LxWxH            | 2049 mm*757 mm*1450 mm        |
| Rated power       | 4.0 kW                          | Wheelbase        | 1366 mm                       |
| Max power         | 5.4 kW                          | Ground clearance | 154 mm                        |
| Battery<br>model  | Polymer lithium battery         | Seat height      | 780 mm                        |
| Battery capacity  | 60 V/45 Ah x 2 PCS              | Rims             | Fr. 2.15-16   Rr. 2.5-14      |
| Charging time     | 7 h x 2PCS                      | Tires            | Fr. 100/80-16   Rr. 110/80-14 |
| Charging<br>Power | 1.0 kW                          | Suspension       | Hydraulic damping system      |
| Range*            | 130 Km* (with double batteries) | Weight           | 107 kg                        |
| Max speed         | 90 Km/h                         | Brakes           | CBS                           |
| Climbing angle    | 19°                             | Colours          | White (customizable)          |