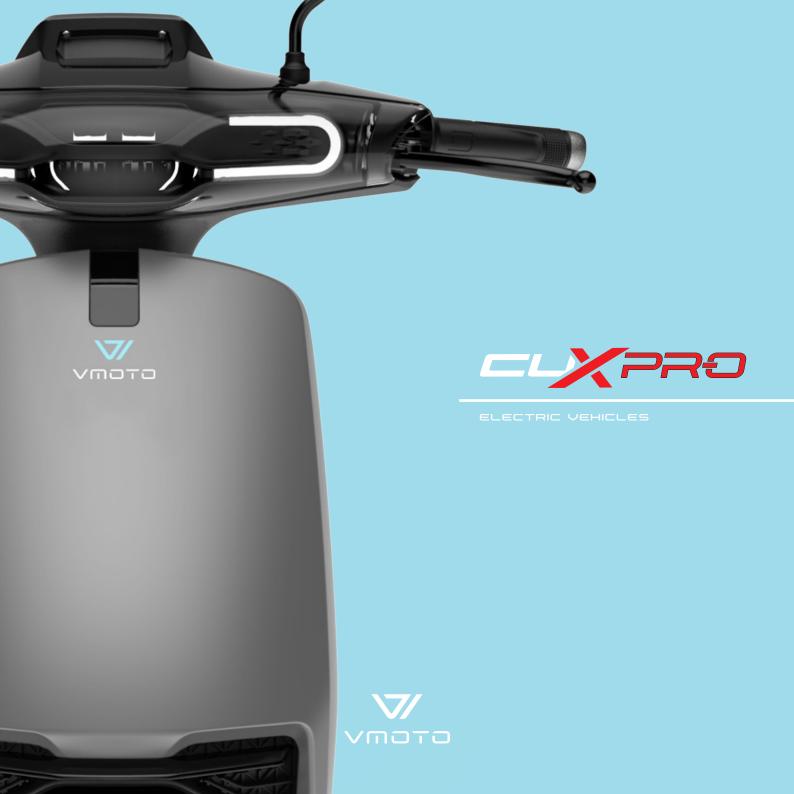

# THE PERFECT BALANCE OF SIZE AND FUNCTIONALITY

# **TECHNICAL INFORMATION**

| Homologation        | L1e-B<br>(comparable to 50cc) |                  |                             |
|---------------------|-------------------------------|------------------|-----------------------------|
| Engine              | Vmoto                         | LxWxH            | 1782 mm*727 mm*1087 mm      |
| Rated power         | 2.1 kW                        | Wheelbase        | 1217 mm                     |
| Max power           | 2.3 kW                        | Ground clearance | 140 mm                      |
| Battery<br>model    | 18650 cylindrical battery     | Seat height      | 750 mm                      |
| Battery<br>capacity | 60 V/43 Ah x 1PCS             | Rims             | Fr. 2.15-12