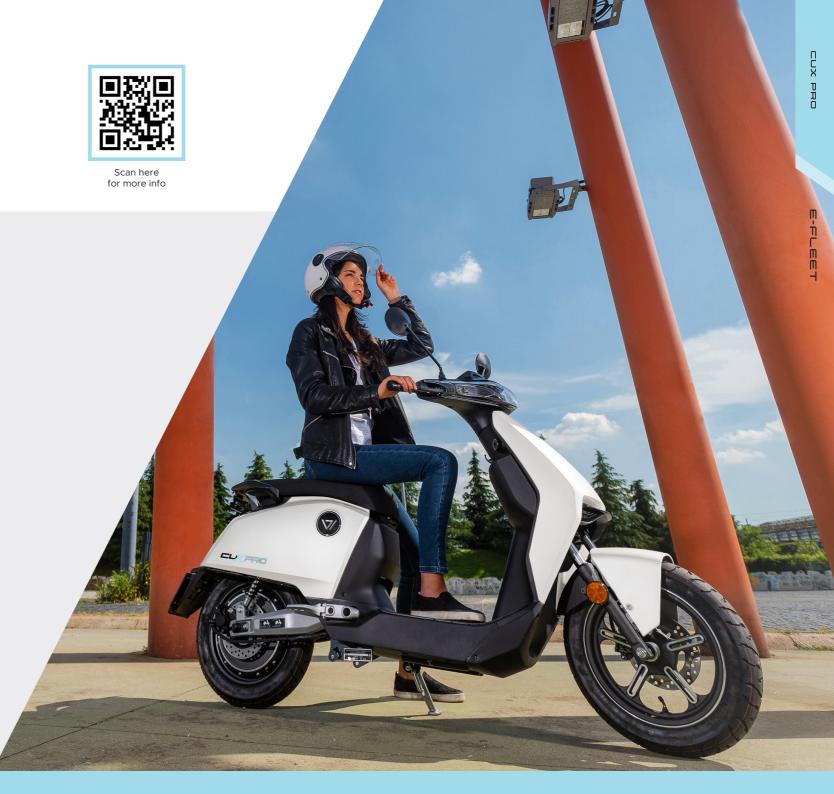

# WALKING AROUND THE CITY WITH STYLE

## **TECHNICAL INFORMATION**

| Homologation        | L1e-B<br>(comparable to 50cc) | Loading capacity | 60 units                    |
|---------------------|-------------------------------|------------------|-----------------------------|
| Engine              | Vmoto                         | LxWxH            | 1782 mm*727 mm*1087 mm      |
| Rated power         | 2.1 kW                        | Wheelbase        | 1217 mm                     |
| Max power           | 2.3 kW                        | Ground clearance | 140 mm                      |
| Battery<br>model    | Polimer lithium battery       | Seat height      | 750 mm                      |
| Battery<br>capacity | 60 V/43 Ah x 1 PC             | Rims             | Fr. 2.15-12   Rr. 2.15-12   |
| Charging time       | 4.5 h                         | Tires            | Fr. 90/90-12   Rr. 90/90-12 |
| Charging power      | 600 W                         | Suspension       | Hydraulic damping system    |
| Range*              | 80 Km*                        | Weight           | 64 kg (without battery)     |
| Max speed           | 55 Km/h (45 Km/h in Europe)   | Brakes           | SSBS                        |
| Climbing angle      | 14°                           | Colours          | White (customizable)        |