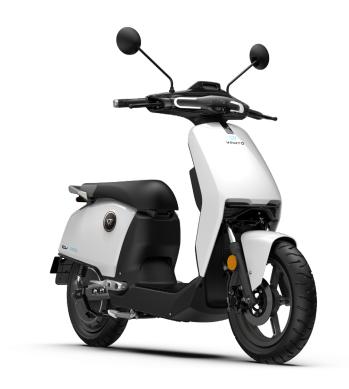

O White

| TECHNICAL INFORMATION |                               |                  |                             |
|-----------------------|-------------------------------|------------------|-----------------------------|
| Homologation          | L1e-B (comparable to a 50cc.) | Loading capacity | 60 units                    |
| Engine                | Vmoto                         | LxWxH            | 1782 mm*727 mm*1087 mm      |
| Rated power           | 2.1 kW                        | Wheelbase        | 1217 mm                     |
| Max power             | 2.3 kW                        | Ground clearance | 140 mm                      |
| Battery model         | 18650 cylindrical battery     | Seat height      | 750 mm                      |
| Battery capacity      | 60 V/43 Ah                    | Rims             | Fr. 2.15×12   Rr. 2.15×12   |
| Charging time         | 4.5 h                         | Tires            | Fr. 90/90-12   Rr. 90/90-12 |
| Charging power        | 700 W                         | Suspension       | Hydraulic damping system    |
| Range*                | 80 Km*                        | Weight           | 77 Kg                       |
| Max speed             | 55 Km/h (EU 45 Km/h)          | Brakes           | SSBS                        |
| Climbing angle        | 15°                           | Colours          | White                       |

<sup>\*</sup>WMTC Stage 3

Accordance of the controlled of the catalogy o