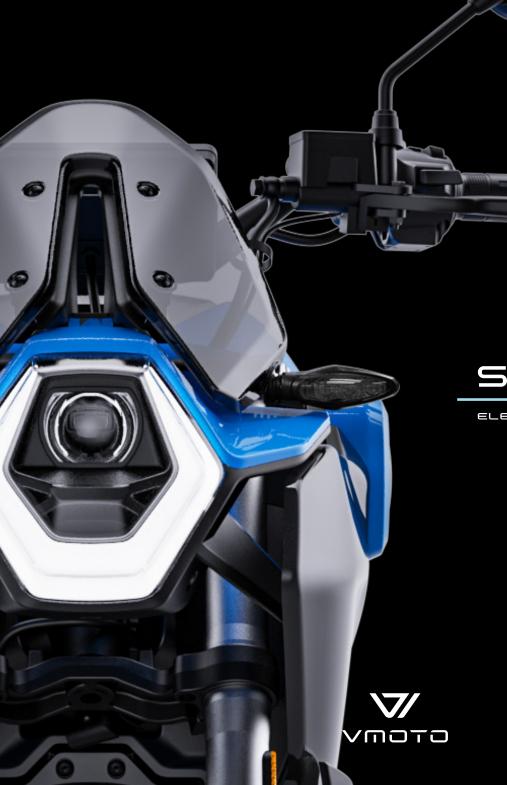

# STASH

ELECTRIC MOBILITY

# **AVANT-GARDE AND INNOVATION** AT THE SERVICE **OF LIFE: STASH IS A NEW WAY OF** LIVING, MOVING AND THINKING.

Aggressive streetfighter styling, a powerful and torquey engine, but also solutions designed for urban commuting and the advantages of sustainable e-mobility: Vmoto's Stash combines the agility and practicality of a scooter with the grit of a motorbike.

Boost max. speed 125 Km/h Rated power 9 kW Max power 14.4 kW ABS