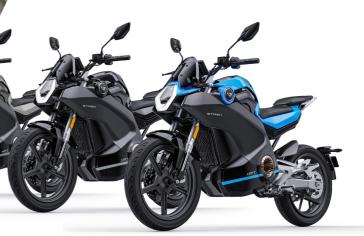

# **AVANT-GARDE AND INNOVATION** AT THE SERVICE **OF LIFE: STASH IS A NEW WAY OF** LIVING, MOVING AND THINKING.

Aggressive streetfighter styling, a powerful and torquey engine, but also solutions designed for urban commuting and the advantages of sustainable e-mobility: Vmoto's Stash combines the agility and practicality of a scooter with the grit of a motorbike.

#### **TECHNICAL INFORMATION**

| Homologation          | L3e-A1 (comparable to a 125cc.) | LxWxH            | 2030 mm*810 mm*1100mm         |
|-----------------------|---------------------------------|------------------|-------------------------------|
| Rated Power           | 9 kW                            | Wheelbase        | 1400 mm                       |
| Maximum Power         | 14.4kW                          | Ground clearance | 175 mm                        |
| Battery model         | Polymer lithium battery         | Seat height      | 810 mm                        |
| Battery capacity      | 74 V/97 Ah                      | Rims             | Fr. 2.5-17   Rr. 3.75-17      |
| Charging time         | 5-6 h                           | Tires            | Fr. 100/80-17   Rr. 120/70-17 |
| Charging power        | 1700 W                          | Suspension       | Hydraulic damping system      |
| Range*                | 180 km*                         | Weight           | 153kg                         |
| Continuous max. speed | 120 km/h                        | Brakes           | ABS                           |
| Climbing angle        | 27°                             | Colours          | Astro Blue / Black / Grey     |