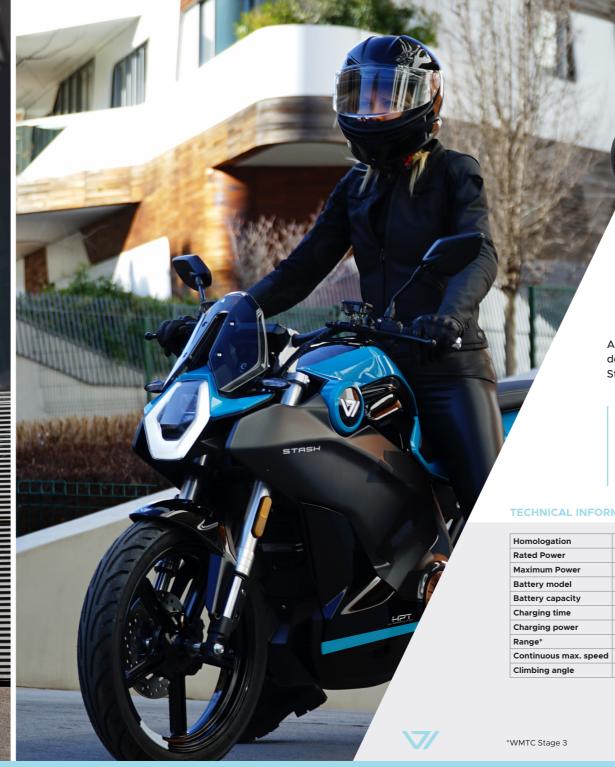

#### **TECHNICAL INFORMATION**

| Homologation          | L3e-A1 (comparable to a 125cc.) | LxWxH            | 2030 mm*810 mm*1100mm         |
|-----------------------|---------------------------------|------------------|-------------------------------|
| Rated Power           | 9 kW                            | Wheelbase        | 1400 mm                       |
| Maximum Power         | 14.4kW                          | Ground clearance | 175 mm                        |
| Battery model         | Polymer lithium battery         | Seat height      | 810 mm                        |
| Battery capacity      | 74 V/97 Ah                      | Rims             | Fr. 2.5-17   Rr. 3.75-17      |
| Charging time         | 5-6 h                           | Tires            | Fr. 100/80-17   Rr. 120/70-17 |
| Charging power        | 1700 W                          | Suspension       | Hydraulic damping system      |
| Range*                | 180 km*                         | Weight           | 153kg                         |
| Continuous max. speed | 120 km/h                        | Brakes           | ABS                           |
| Climbing angle        | 27°                             | Colours          | Astro Blue / Black / Grey     |

## LOTS OF SPACE FOR YOUR WHOLE WORLD

### HALF MOTORBIKE, HALF SCOOTER

Scan here for more info